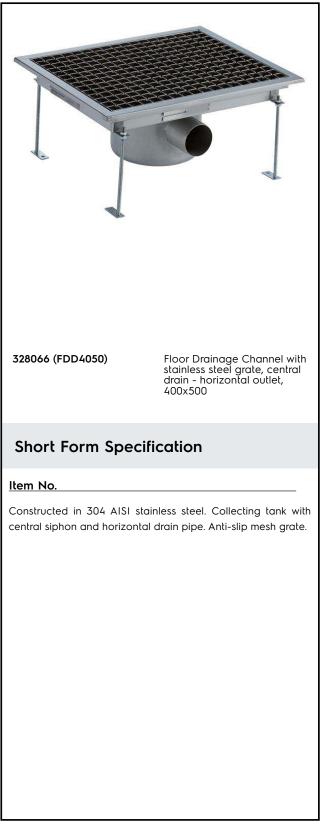

# Electrolux PROFESSIONAL

Floor Drains and Collecting Tanks Floor Drain with Stainless Steel Grate and Central Drain - Horizontal outlet 400x500 mm

| EM #   |
|--------|
|        |
| ODEL # |
|        |
| AME #  |
|        |
| S #    |
|        |
| IA #   |
|        |

### Key Information:

External dimensions, Width: 328066 (FDD4050) External dimensions, Depth: External dimensions, Height: Net weight:

500 mm 400 mm 200 mm ISO 9001; ISO 14001 kg

Floor Drains and Collecting Tanks Floor Drain with Stainless Steel Grate and Central Drain - Horizontal outlet 400x500 mm The company reserves the right to make modifications to the products without prior notice. All information correct at time of printing.