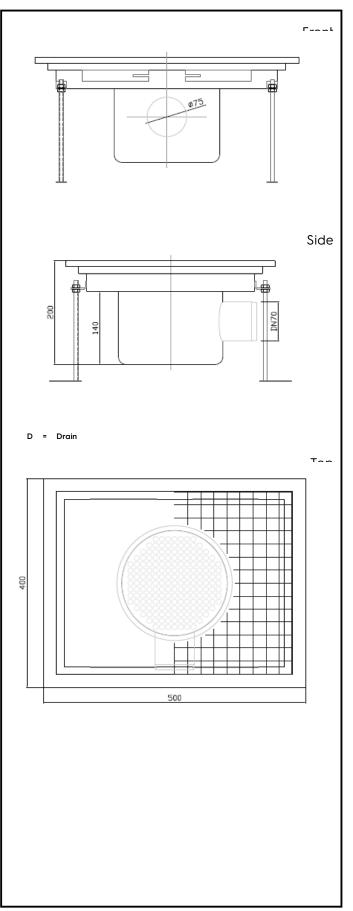

### Key Information:

External dimensions, Width: 328066 (FDD4050) External dimensions, Depth: External dimensions, Height: Net weight:

500 mm 400 mm 200 mm ISO 9001; ISO 14001 kg

Floor Drains and Collecting Tanks Floor Drain with Stainless Steel Grate and Central Drain - Horizontal outlet 400x500 mm The company reserves the right to make modifications to the products without prior notice. All information correct at time of printing.